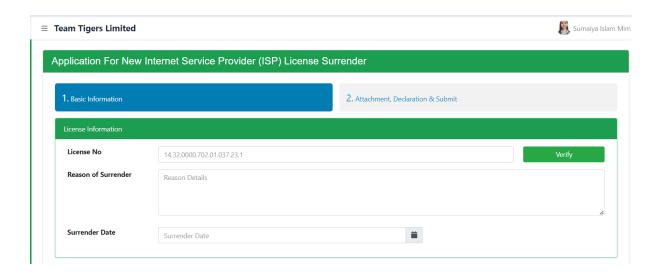

#### Information to be filled:

**License Information**: If you verify the correct License No, you will see all the information on the following page.

> Reason of Surrender: Must be filled.

- > Surrender Date: Must be filled.
- > To close the page, click on the Close button.
- > To save all the information entered in the form, click on the Save as Draft button.
- > After filling up the above form, click the Next button and the following form will be displayed. The required information will be filled in this form.