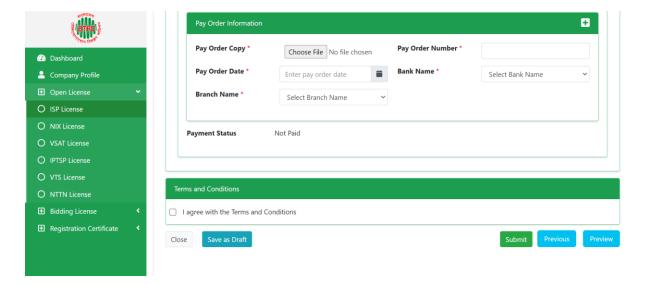

**Pay Order:** In Pay Order Information on the above page Pay Order Copy, Pay Order Number, Pay Order Date, Bank Name, Branch Name must be filled.

- > agree with Terms and Conditions must be selected.
- > After filling all the information and clicking the Submit button, the Preview Form will be available.