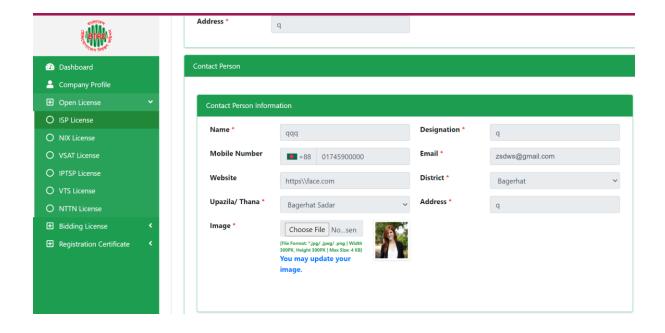

➤ **Applicant Profile**: Applicant must add various personal details as required.

> Contact Person: Contact person also needs to add various personal details and must be added Person Image.

➤ **Types of ISP License**: Select Types of ISP License. Required fields will be filled as per the instructions given by BTRC.

➤ **Contact Person**: Contact person also needs to add various personal details and must be added Person Image.

- > **Types of ISP License:** Select Types of ISP License. Required fields will be filled as per the instructions given by BTRC.
- ➤ Shareholder/partner/proprietor Details: Required information must be filled. Total No. of Share and Total Share Value will be calculated by calculating the information of No. of Share and Share Value