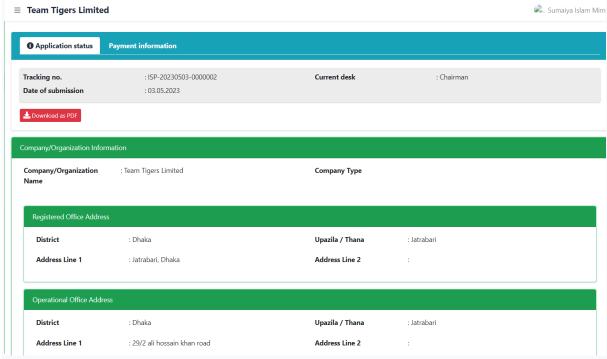

## **Some Application Information:**

➤ Click Open button from Application for ISP License Issue.

> After clicking the Open button, the following window will appear.

- ➤ Application Status, Payment information, Application Download as PDF, buttons will be available in this window.
- > Application Status: Application Status can be seen here.

- ➤ **Payment information:** Clicking the button will show the payment information of the applicant.
- > **Download as PDF**: By clicking the button, the applicant can download the PDF form of the application.