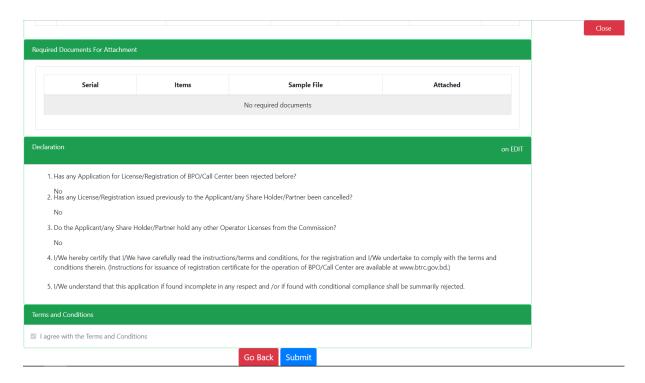

> Required Documents for Attachment: Required documents should be provided in Pdf format.

| Declaration                                                                                                                                                                                                                                                                                                                                                                                                                                                                                                                                                                                                                                                                                                                                                                                                                                                                                                                                                                                                                  |
|------------------------------------------------------------------------------------------------------------------------------------------------------------------------------------------------------------------------------------------------------------------------------------------------------------------------------------------------------------------------------------------------------------------------------------------------------------------------------------------------------------------------------------------------------------------------------------------------------------------------------------------------------------------------------------------------------------------------------------------------------------------------------------------------------------------------------------------------------------------------------------------------------------------------------------------------------------------------------------------------------------------------------|
| 1. Has any Application for License of ISP been rejected before? *                                                                                                                                                                                                                                                                                                                                                                                                                                                                                                                                                                                                                                                                                                                                                                                                                                                                                                                                                            |
| ○ Yes ○ No *                                                                                                                                                                                                                                                                                                                                                                                                                                                                                                                                                                                                                                                                                                                                                                                                                                                                                                                                                                                                                 |
| 2. Has any License of ISP issued previously to the Applicant/ any Share Holder/ Partner been cancelled? *                                                                                                                                                                                                                                                                                                                                                                                                                                                                                                                                                                                                                                                                                                                                                                                                                                                                                                                    |
| ○ Yes ○ No *                                                                                                                                                                                                                                                                                                                                                                                                                                                                                                                                                                                                                                                                                                                                                                                                                                                                                                                                                                                                                 |
| 3. Do the Applicant/ any Share Holder/ Partner hold any other Operator Licenses from the Commission? *                                                                                                                                                                                                                                                                                                                                                                                                                                                                                                                                                                                                                                                                                                                                                                                                                                                                                                                       |
| ○ Yes ○ No *                                                                                                                                                                                                                                                                                                                                                                                                                                                                                                                                                                                                                                                                                                                                                                                                                                                                                                                                                                                                                 |
| 4. We hereby certify that We have carefully read the guidelines/ terms and conditions, for the license and We undertake to comply with the terms and conditions therein.                                                                                                                                                                                                                                                                                                                                                                                                                                                                                                                                                                                                                                                                                                                                                                                                                                                     |
| 5. We hereby certify that We have carefully read the section 36 of Bangladesh Telecommunication Regulation Act, 2001 and We are not disqualified from obtaining the license.                                                                                                                                                                                                                                                                                                                                                                                                                                                                                                                                                                                                                                                                                                                                                                                                                                                 |
| 6. We understand that any information furnished in this application are found fake or false or this application form is not duly filled up, the Commission, at any time without any reason whatsoever, may reject the whole application.                                                                                                                                                                                                                                                                                                                                                                                                                                                                                                                                                                                                                                                                                                                                                                                     |
| 7. We understand that if at any time any information furnished for obtaining the license is found incorrect then the license if granted on the basis of such application shall deemed to be cancelled and shall be liable for action as per Bangladesh Telecommunication Regulation Act, 2001.                                                                                                                                                                                                                                                                                                                                                                                                                                                                                                                                                                                                                                                                                                                               |
| Note                                                                                                                                                                                                                                                                                                                                                                                                                                                                                                                                                                                                                                                                                                                                                                                                                                                                                                                                                                                                                         |
| <ul> <li>The licensee shall have to apply before 180 (one hundred and eighty) days of the expiration of duration of its license or else the license shall be cancelled as per law and penal action shall follow, if the licensee continues its business thereafter without valid license. The late fees/ fines shall be recoverable under the Public Demand Recovery Act, 1913 (PDR Act, 1913) if the licensee fails to submit the fees and charges to the Commission in due time.</li> <li>Application without the submission of complete documents and information will not be accepted.</li> <li>Payment should be made by a Pay order/ Demand Draft in favour of Bangladesh Telecommunication Regulatory Commission (BTRC).</li> <li>Fees and charges are not refundable.</li> <li>The Commission is entitled to change this from time to time if necessary.</li> <li>Updated documents shall be submitted during application.</li> <li>Submitted documents shall be duly sealed and signed by the applicant.</li> </ul> |
|                                                                                                                                                                                                                                                                                                                                                                                                                                                                                                                                                                                                                                                                                                                                                                                                                                                                                                                                                                                                                              |

**Declaration**: The required information must be filled.

After filling up the above form, click Next button and the following form will get the option for payment.

> I agree with Terms and Conditions must be selected. Preview Form will be available by clicking Submit button.

- After checking all the information on this page and clicking on the Payment button, the Application will be submitted and a confirmation message will be sent to your phone and phone message and mail with Tracking Id.
- ➤ Application Information: Click Open button from Application for ISP License Amendment.