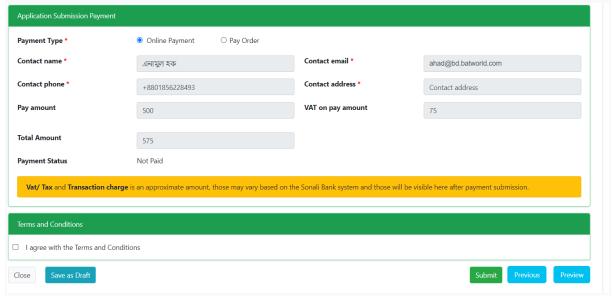

### Payment:

The applicant will see the payment details along with his/her personal information and will have to click  $(\checkmark)$  to agree to the terms and click the submit button.

**Application Submission Payment:** Payment can be made in two ways. Online Payment and Pay Order.

**Online Payment:** After clicking the submit button, the payment should be completed through Sonali Payment Gateway.

Note: First time investors need to pay only OSS fee (Tk. 575). And when the application is processed from the director's desk then (Request for Payment) the Government Fee has to be paid according to the Investment Plan.

**Pay Order**: In Pay Order Information on the above page Pay Order Copy, Pay Order Number, Pay Order Date, Bank Name, Branch Name must be filled.

➤ I agree with Terms and Conditions must be selected. After filling all the information and clicking the Submit button, the Preview Form will be available.

Check all the information on this page and click on the Payment button Application.

Submit and confirmation message will be sent to your phone and phone message and mail with Tracking Id.