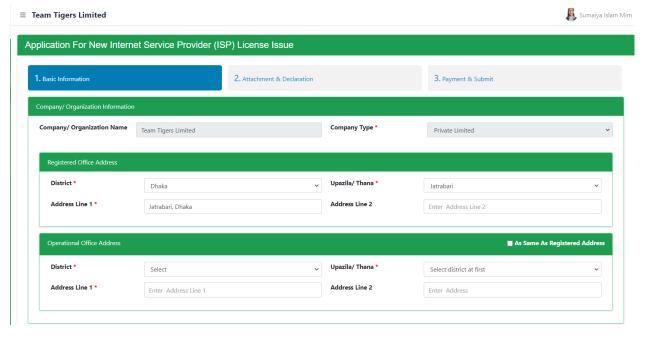

2

I have read the guidelines for this License/Certificate.

After reading the full guideline then click on the "I have read the guidelines for this License/certificate" then click on Next button. After clicking the Next button, the following form will be displayed. Fill the required information according to the field of this form.

- ➤ Company/Organization Information will be filled with required information if Company Profile is updated.
- > Registered Office Address will be filled with required information if Company Profile is updated.
- > If Operational Office Address Registered Office Address is the same then click on As Same as Registered Office. In this case, the necessary information will be filled. If not, the same fields must be filled.