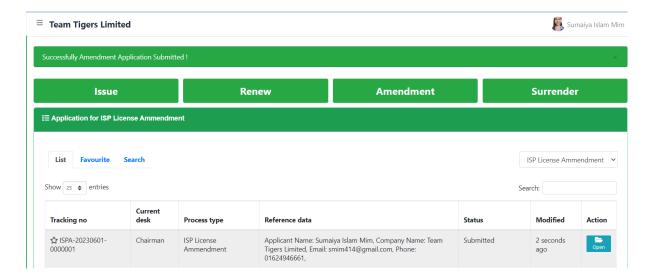

> I agree with Terms and Conditions must be selected. Preview Form will be available by clicking Submit button.

- After checking all the information on this page and clicking on the Payment button, the Application will be submitted and a confirmation message will be sent to your phone and phone message and mail with Tracking Id.
- ➤ Application Information: Click Open button from Application for ISP License Amendment.

After checking all the information on the page and clicking on the payment

button, the application will be submitted and a confirmation message will be sent to your phone and phone message and mail with Tracking Id.