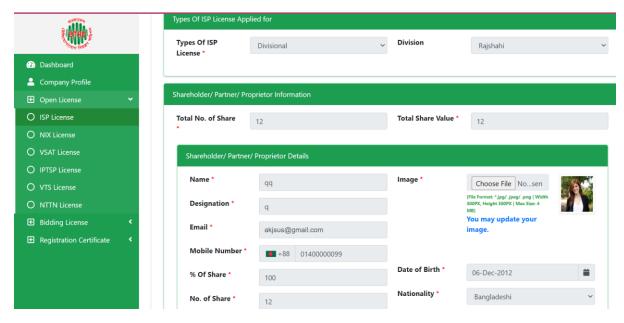

➤ **Applicant Profile**: Applicant must add various personal details as required.

> Contact Person: Contact person also needs to add various personal details and must be added Person Image.

➤ **Types of ISP License**: Select Types of ISP License. Required fields will be filled as per the instructions given by BTRC.

➤ Shareholder/partner/proprietor Details: Required information must be filled. Total No. of Share and Total Share Value will be calculated by calculating the information of No. of Share and Share Value.