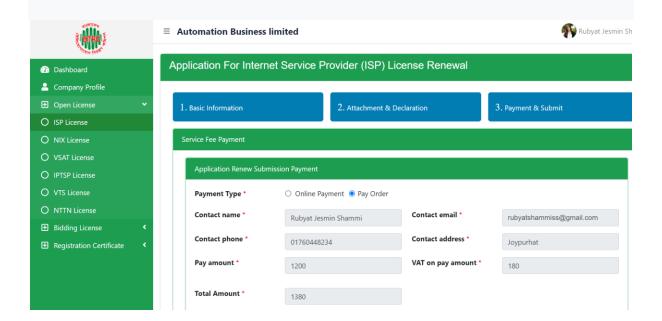

## 2. Application for ISP License Renew:

After logging in, click on the ISP License Renew submenu from the Open License menu of BTRC License Service. After clicking on ISP License Renew, the following page will appear.

#### https://lims.btrc.gov.bd/

**Declaration:** The required information must be filled. After filling up the above form, click Next button and the following form will get the option for payment.

**Application Submission Payment:** Payment can be made in two ways. Online Payment and Pay Order.

**Pay Order:** In Pay Order Information on the above page Pay Order Copy, Pay Order Number, Pay Order Date, Bank Name, Branch Name must be filled.

- > agree with Terms and Conditions must be selected.
- > After filling all the information and clicking the Submit button, the Preview Form will be available.