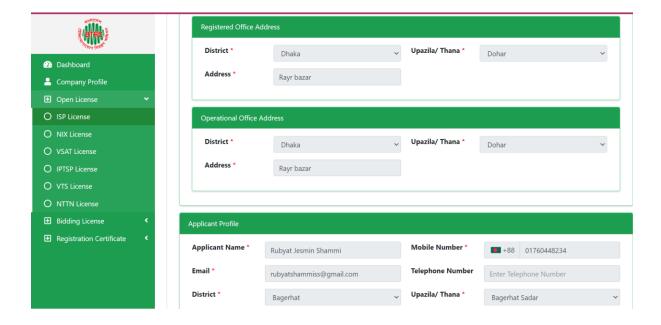

- ➤ Company/Organization Information will be filled with required information if Company Profile is updated.
- > Registered Office Address will be filled with required information if Company Profile is updated.
- > If Operational Office Address Registered Office Address is the same then click on As Same as Registered Office. In this case, the necessary information will be filled. If not, the same fields must be filled.

➤ **Applicant Profile**: Applicant must add various personal details as required.

> Contact Person: Contact person also needs to add various personal details and must be added Person Image.

➤ **Types of ISP License**: Select Types of ISP License. Required fields will be filled as per the instructions given by BTRC.

> Company/Organization Information will be filled with required information if Company Profile is updated.

- > Registered Office Address will be filled with required information if Company Profile is updated.
- ➤ If Operational Office Address Registered Office Address is the same then click on As Same as Registered Office. In this case, the necessary information will be filled. If not, the same fields must be filled.
- > **Applicant Profile**: Applicant must add various personal details as required.

➤ **Contact Person**: Contact person also needs to add various personal details and must be added Person Image.

- > **Types of ISP License:** Select Types of ISP License. Required fields will be filled as per the instructions given by BTRC.
- ➤ Shareholder/partner/proprietor Details: Required information must be filled. Total No. of Share and Total Share Value will be calculated by calculating the information of No. of Share and Share Value