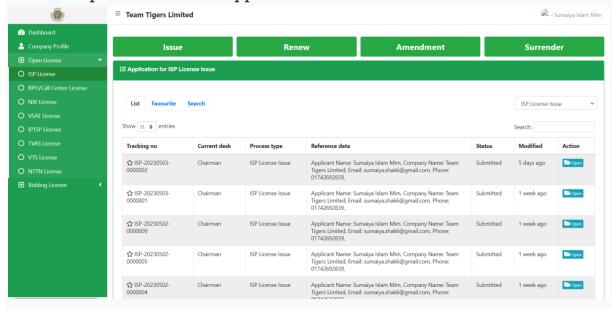

## **Some Application Information:**

➤ Click Open button from Application for ISP License Issue.

> After clicking the Open button, the following window will appear.

- ➤ Application Status, Payment information, Application Download as PDF, buttons will be available in this window.
- > Application Status: Application Status can be seen here.