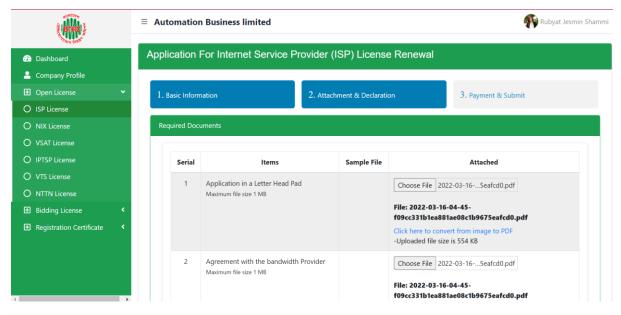

## 2. Application for ISP License Renew:

After logging in, click on the ISP License Renew submenu from the Open License menu of BTRC License Service. After clicking on ISP License Renew, the following page will appear.

> Required Documents for Attachment: Required documents should be provided in Pdf format.