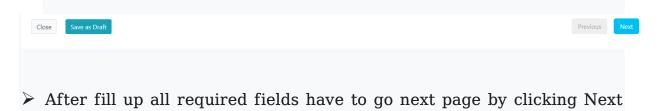

> We can save the application by clicking Save as Draft button.

Button.

- ➤ The necessary information given in the Equipment List on the above page should be filled. If you want to add more Equipment List, you have to click on the Action icon.
- ➤ The necessary information given in the Proposed Tariff Chart on the above page should be filled. If you want to add more Proposed Tariff Chart, you have to click on the Action icon.