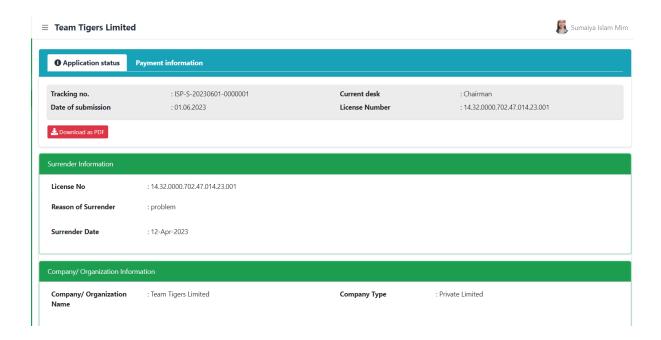

**Application Information:** Click Open button from Application for ISP License Amendment.

> After clicking the Open button, the following window will appear.

- Application Status, Payment information, Application Download as PDF buttons are available in this window.
- Application Status: Application Status can be seen here.

- > Payment information: Clicking the button will show the payment information of the applicant.
- ➤ **Download as PDF:** By clicking the button, the applicant can download the PDF form of the application.