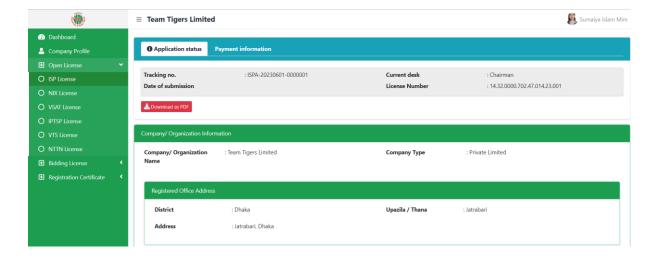

## **Some Application Information:**

➤ Click Open button from Application for ISP License Issue.

> After clicking the Open button, the following window will appear.

- ➤ Application Status, Payment information, Application Download as PDF, buttons will be available in this window.
- > Application Status: Application Status can be seen here.

- ➤ **Payment information:** Clicking the button will show the payment information of the applicant.
- > **Download as PDF**: By clicking the button, the applicant can download the PDF form of the application.

> After clicking the Open button, the following window will appear.

- Application Status, Payment information, Application Download as PDF buttons are available in this window.
- > Application Status: Application Status can be seen here.
- > Payment information: Clicking the button will show the payment information of the applicant.
- Download as PDF: By clicking the button, the applicant can download the PDF form of the application.