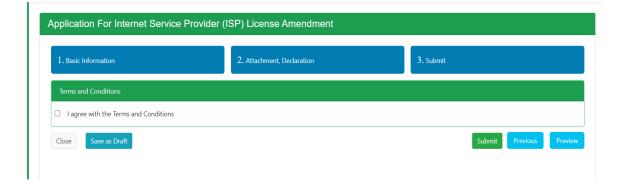

> I agree with Terms and Conditions must be selected. Preview Form will be available by clicking Submit button.

- After checking all the information on this page and clicking on the Payment button, the Application will be submitted and a confirmation message will be sent to your phone and phone message and mail with Tracking Id.
- ➤ Application Information: Click Open button from Application for ISP License Amendment.