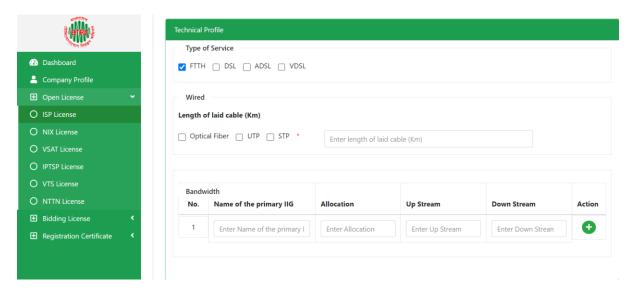

**Location of installation**: location of installation Required fields will be filled as per the instructions given by BTRC.

> **Technical Profile**: select Type of service, Length of laid Cable. Required fields will be filled as per the instructions given by BTRC.