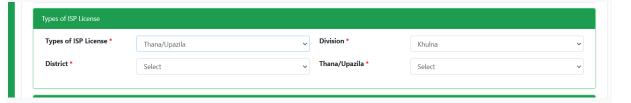

➤ **Applicant Profile**: Applicant must add various personal details as required.

> Contact Person: Contact person also needs to add various personal details and must be added Person Image.

➤ **Types of ISP License**: Select Types of ISP License. Required fields will be filled as per the instructions given by BTRC.