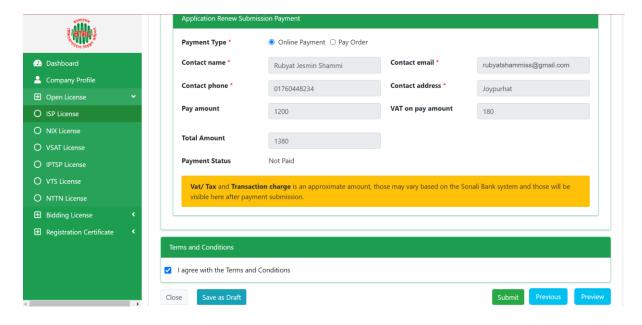

**Payment:** The applicant will see the payment details and will have to click  $(\checkmark)$  to agree to the terms and click the submit button.

> After clicking the submit button, the payment should be completed through Sonali Payment Gateway.