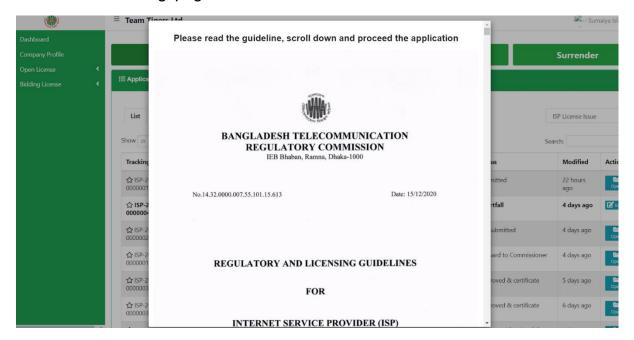

# 4. Application for ISP License Surrender Issue:

If you click Surrender button on the above page, the guideline will appear. After reading the guideline, we have to submit the amendment accordingly. Notice the following page:

After reading the above guideline in full click on the tick button as per the above pic and click on Next button. After clicking the Next button, the following form will be displayed. Fill the required information according to the field of this form.