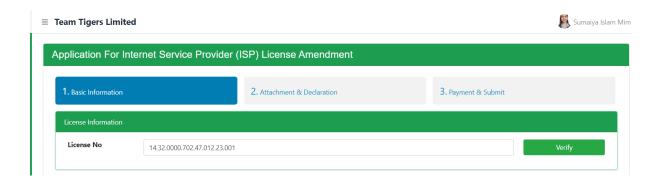

# 3. Application for ISP License Amendment Issue:

➤ If you click on the amendment button on the above page, the guideline will appear. We have to submit the amendment accordingly after reading the guideline. Notice the following page.

After reading the above guideline in full click on the tick button as per the above pic and click on Next button. After clicking the Next button, the following form will be displayed. Fill the required information according to the field of this form.

#### Information to be filled:

**License Information:** If you verify the correct License No, you will see all the information on the following page.

- > To close the page, click on the Close button
- ➤ To save all the information entered in the form, click on the Save as Draft button.
- After filling up the above form, click the Next button and the following form will be displayed. The required information will be filled in this form.