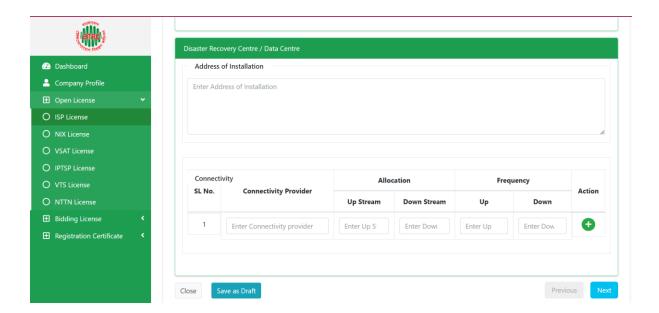

> We can save the application by clicking Save as Draft button.

Button.

- ➤ The necessary information given in the Equipment List on the above page should be filled. If you want to add more Equipment List, you have to click on the Action icon.
- ➤ The necessary information given in the Proposed Tariff Chart on the above page should be filled. If you want to add more Proposed Tariff Chart, you have to click on the Action icon.