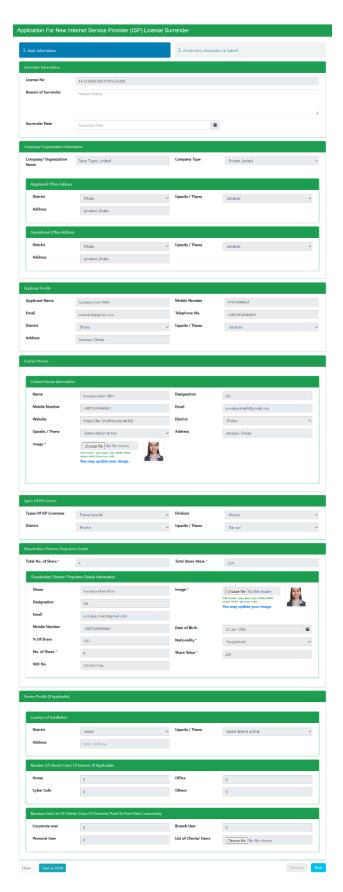

#### Information to be filled:

**License Information**: If you verify the correct License No, you will see all the information on the following page.

> Reason of Surrender: Must be filled.

- > Surrender Date: Must be filled.
- > To close the page, click on the Close button.
- > To save all the information entered in the form, click on the Save as Draft button.
- > After filling up the above form, click the Next button and the following form will be displayed. The required information will be filled in this form.

- I agree with Terms and Conditions must be selected.
- To close the page, click on the Close button.

- ➤ To save all the information entered in the form, click on the Save as Draft button.
- Clicking the Next button of the above form will show the following form.