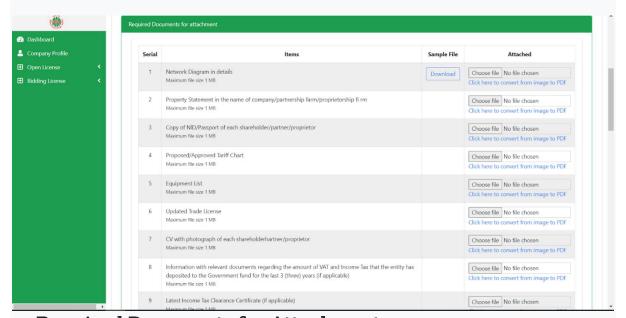

> Required Documents for Attachment: Required documents should be provided in Pdf format.

| Declaration                                                                                                                                                                                                                                                                                                                                                                                                                                                                                                                                                                                                                                                                                                                                                                                                                                                                                                                                                                                                                  |
|------------------------------------------------------------------------------------------------------------------------------------------------------------------------------------------------------------------------------------------------------------------------------------------------------------------------------------------------------------------------------------------------------------------------------------------------------------------------------------------------------------------------------------------------------------------------------------------------------------------------------------------------------------------------------------------------------------------------------------------------------------------------------------------------------------------------------------------------------------------------------------------------------------------------------------------------------------------------------------------------------------------------------|
| 1. Has any Application for License of ISP been rejected before? *                                                                                                                                                                                                                                                                                                                                                                                                                                                                                                                                                                                                                                                                                                                                                                                                                                                                                                                                                            |
| ○ Yes ○ No *                                                                                                                                                                                                                                                                                                                                                                                                                                                                                                                                                                                                                                                                                                                                                                                                                                                                                                                                                                                                                 |
| 2. Has any License of ISP issued previously to the Applicant/ any Share Holder/ Partner been cancelled? *                                                                                                                                                                                                                                                                                                                                                                                                                                                                                                                                                                                                                                                                                                                                                                                                                                                                                                                    |
| ○ Yes ○ No *                                                                                                                                                                                                                                                                                                                                                                                                                                                                                                                                                                                                                                                                                                                                                                                                                                                                                                                                                                                                                 |
| 3. Do the Applicant/ any Share Holder/ Partner hold any other Operator Licenses from the Commission? *                                                                                                                                                                                                                                                                                                                                                                                                                                                                                                                                                                                                                                                                                                                                                                                                                                                                                                                       |
| ○ Yes ○ No *                                                                                                                                                                                                                                                                                                                                                                                                                                                                                                                                                                                                                                                                                                                                                                                                                                                                                                                                                                                                                 |
| 4. We hereby certify that We have carefully read the guidelines/ terms and conditions, for the license and We undertake to comply with the terms and conditions therein.                                                                                                                                                                                                                                                                                                                                                                                                                                                                                                                                                                                                                                                                                                                                                                                                                                                     |
| 5. We hereby certify that We have carefully read the section 36 of Bangladesh Telecommunication Regulation Act, 2001 and We are not disqualified from obtaining the license.                                                                                                                                                                                                                                                                                                                                                                                                                                                                                                                                                                                                                                                                                                                                                                                                                                                 |
| 6. We understand that any information furnished in this application are found fake or false or this application form is not duly filled up, the Commission, at any time without any reason whatsoever, may reject the whole application.                                                                                                                                                                                                                                                                                                                                                                                                                                                                                                                                                                                                                                                                                                                                                                                     |
| 7. We understand that if at any time any information furnished for obtaining the license is found incorrect then the license if granted on the basis of such application shall deemed to be cancelled and shall be liable for action as per Bangladesh Telecommunication Regulation Act, 2001.                                                                                                                                                                                                                                                                                                                                                                                                                                                                                                                                                                                                                                                                                                                               |
| Note                                                                                                                                                                                                                                                                                                                                                                                                                                                                                                                                                                                                                                                                                                                                                                                                                                                                                                                                                                                                                         |
| <ul> <li>The licensee shall have to apply before 180 (one hundred and eighty) days of the expiration of duration of its license or else the license shall be cancelled as per law and penal action shall follow, if the licensee continues its business thereafter without valid license. The late fees/ fines shall be recoverable under the Public Demand Recovery Act, 1913 (PDR Act, 1913) if the licensee fails to submit the fees and charges to the Commission in due time.</li> <li>Application without the submission of complete documents and information will not be accepted.</li> <li>Payment should be made by a Pay order/ Demand Draft in favour of Bangladesh Telecommunication Regulatory Commission (BTRC).</li> <li>Fees and charges are not refundable.</li> <li>The Commission is entitled to change this from time to time if necessary.</li> <li>Updated documents shall be submitted during application.</li> <li>Submitted documents shall be duly sealed and signed by the applicant.</li> </ul> |
|                                                                                                                                                                                                                                                                                                                                                                                                                                                                                                                                                                                                                                                                                                                                                                                                                                                                                                                                                                                                                              |