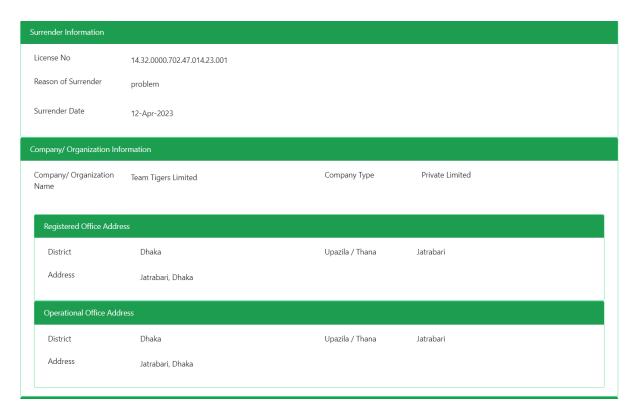

# 4. Application for ISP License Surrender Issue:

If you click Surrender button on the above page, the guideline will appear. After reading the guideline, we have to submit the amendment accordingly. Notice the following page:

After reading the above guideline in full click on the tick button as per the above pic and click on Next button. After clicking the Next button, the following form will be displayed. Fill the required information according to the field of this form.

#### Information to be filled:

**License Information**: If you verify the correct License No, you will see all the information on the following page.

> Reason of Surrender: Must be filled.

- > Surrender Date: Must be filled.
- > To close the page, click on the Close button.
- > To save all the information entered in the form, click on the Save as Draft button.
- > After filling up the above form, click the Next button and the following form will be displayed. The required information will be filled in this form.