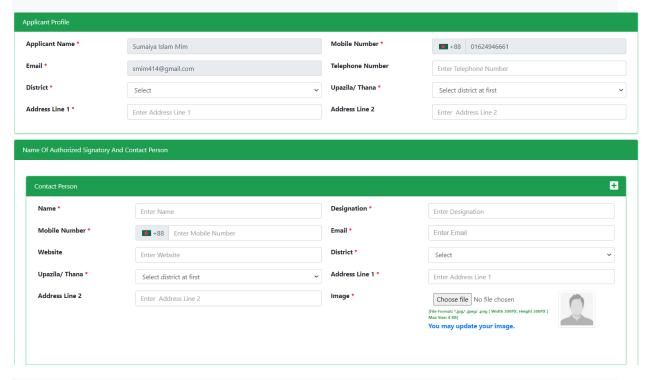

➤ **Applicant Profile**: Applicant must add various personal details as required.

> Contact Person: Contact person also needs to add various personal details and must be added Person Image.

➤ **Types of ISP License**: Select Types of ISP License. Required fields will be filled as per the instructions given by BTRC.