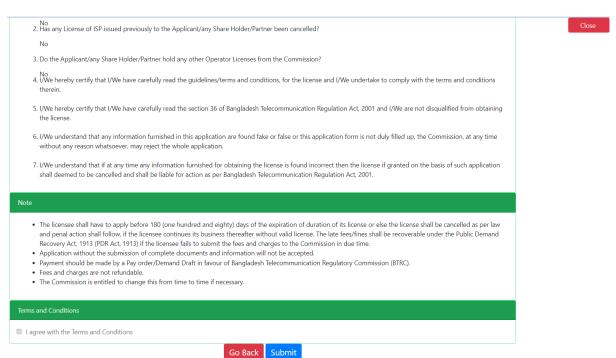

After reading the above guideline in full click on the tick button as per the above pic and click on Next button. After clicking the Next button, the following form will be displayed. Fill the required information according to the field of this form.

- I agree with Terms and Conditions must be selected.
- To close the page, click on the Close button.

- ➤ To save all the information entered in the form, click on the Save as Draft button.
- Clicking the Next button of the above form will show the following form.