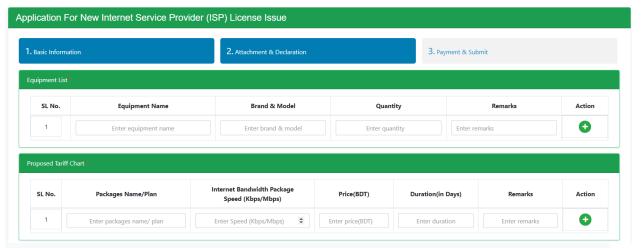

2

I have read the guidelines for this License/Certificate.

After reading the full guideline then click on the "I have read the guidelines for this License/certificate" then click on Next button. After clicking the Next button, the following form will be displayed. Fill the required information according to the field of this form.