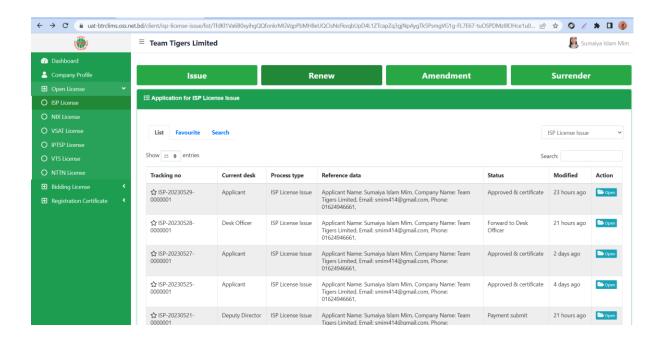

## **Some Application Information:**

➤ Click Open button from Application for ISP License Issue.

> After clicking the Open button, the following window will appear.

- ➤ Application Status, Payment information, Application Download as PDF, buttons will be available in this window.
- > Application Status: Application Status can be seen here.

- ➤ **Payment information:** Clicking the button will show the payment information of the applicant.
- > **Download as PDF**: By clicking the button, the applicant can download the PDF form of the application.