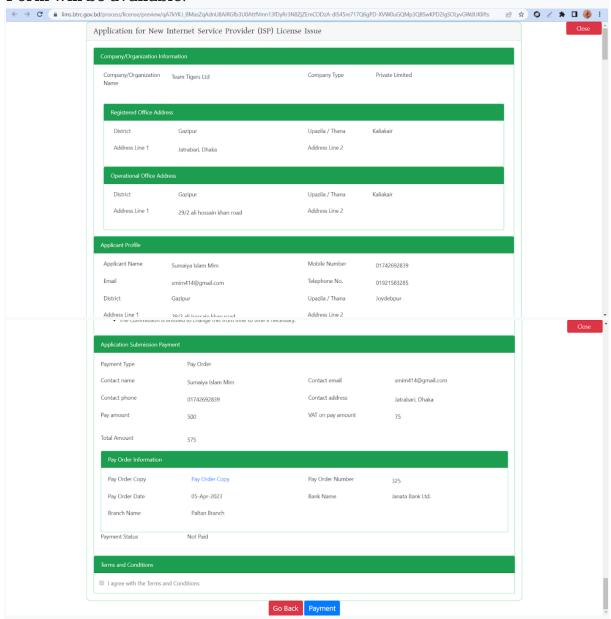

**Pay Order**: In Pay Order Information on the above page Pay Order Copy, Pay Order Number, Pay Order Date, Bank Name, Branch Name must be filled.

➤ I agree with Terms and Conditions must be selected. After filling all the information and clicking the Submit button, the Preview Form will be available.

Check all the information on this page and click on the Payment button Application.

Submit and confirmation message will be sent to your phone and phone message and mail with Tracking Id.