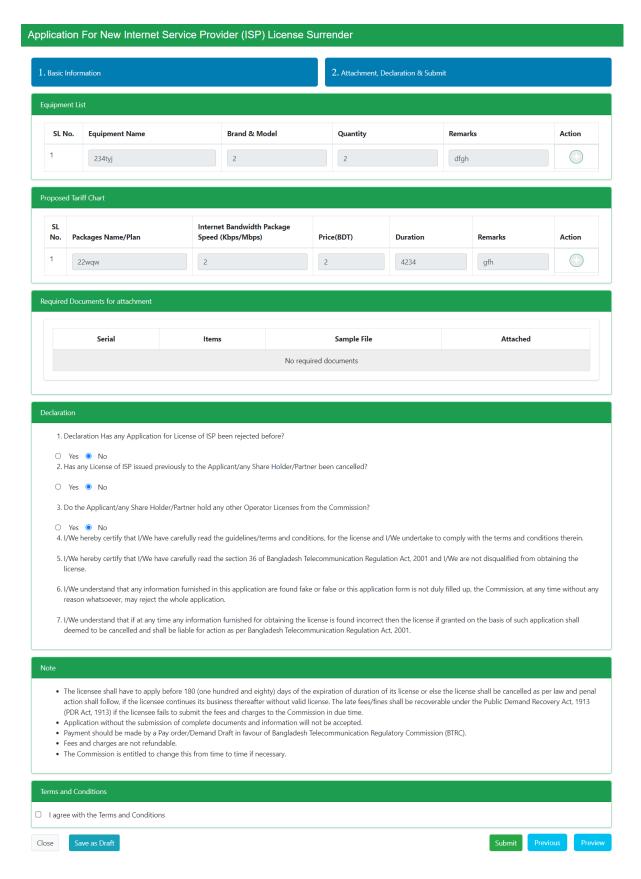

- I agree with Terms and Conditions must be selected.
- To close the page, click on the Close button.

- ➤ To save all the information entered in the form, click on the Save as Draft button.
- Clicking the Next button of the above form will show the following form.

After checking all the information on the page and clicking on the payment

button, the application will be submitted and a confirmation message will be sent to your phone and phone message and mail with Tracking Id.