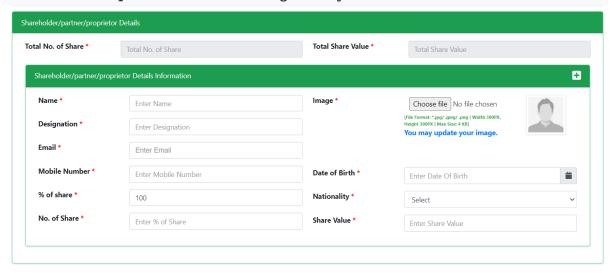

➤ Shareholder/partner/proprietor Details: Required information must be filled. Total No. of Share and Total Share Value will be calculated by calculating the information of No. of Share and Share Value.