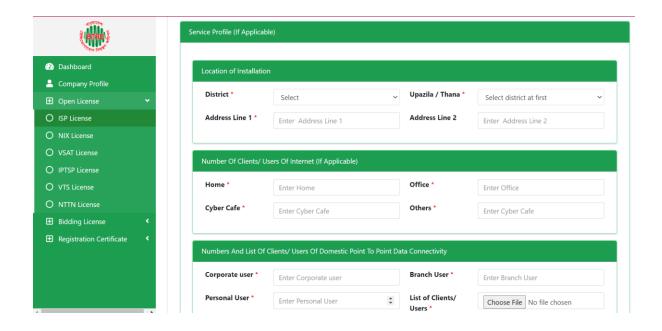

**Location of installation**: location of installation Required fields will be filled as per the instructions given by BTRC.

> **Technical Profile**: select Type of service, Length of laid Cable. Required fields will be filled as per the instructions given by BTRC.