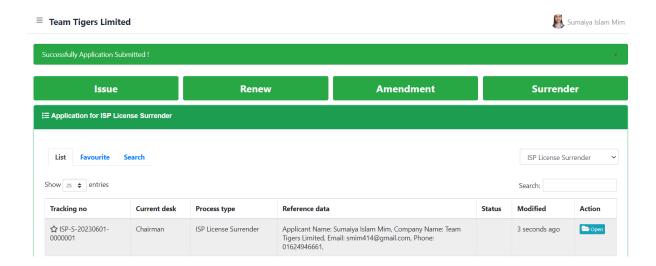

After checking all the information on the page and clicking on the payment

button, the application will be submitted and a confirmation message will be sent to your phone and phone message and mail with Tracking Id.

**Application Information:** Click Open button from Application for ISP License Amendment.

> After clicking the Open button, the following window will appear.

- Application Status, Payment information, Application Download as PDF buttons are available in this window.
- Application Status: Application Status can be seen here.