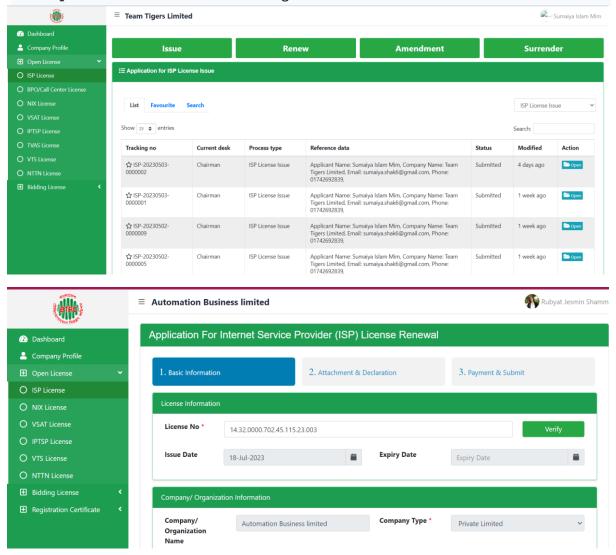

## 2. Application for ISP License Issue:

After logging in, click on the ISP License Issue submenu from the Open License menu of BTRC License Service. After clicking on ISP License Issue, the following page will appear.

## 2. Application for ISP License Renew:

After logging in, click on the ISP License Renew submenu from the Open License menu of BTRC License Service. After clicking on ISP License Renew, the following page will appear.