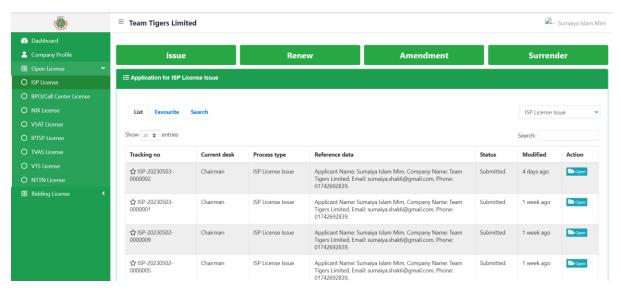

## 2. Application for ISP License Issue:

After logging in, click on the ISP License Issue submenu from the Open License menu of BTRC License Service. After clicking on ISP License Issue, the following page will appear.

If you click on the issue button on the above page, the guideline will appear. Following the guideline, we have to submit the information accordingly.

> Guideline are given on the following page.